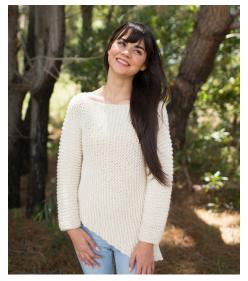

# AE - 11010 ASYMMETRICAL PULLOVER

# ORIGINAL GARMENT: Size XS-S

| To Fit:                     | XS-S | M-L  |
|-----------------------------|------|------|
| Actual:                     | 84cm | 94cm |
| Sleeve Seam:                | 35cm | 35cm |
| Length from Right Shoulder: | 47cm | 47cm |