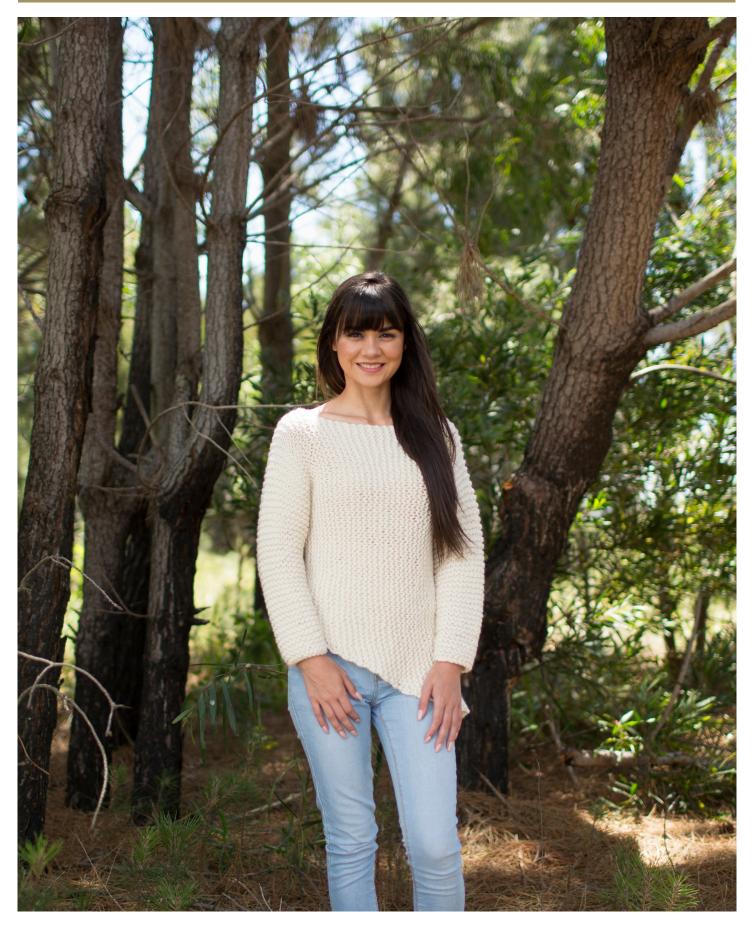

# AE - 11010 ASYMMETRICAL PULLOVER

# ORIGINAL GARMENT: Size XS-S

| To Fit:                     | XS-S | M-L  |
|-----------------------------|------|------|
| Actual:                     | 84cm | 94cm |
| Sleeve Seam:                | 35cm | 35cm |
| Length from Right Shoulder: | 47cm | 47cm |

**SKPO** – skip 1, knit 1, pass slipped stitch over

st(s) – stitch(es)

tog - together

GARMENT IS WORKED SIDE WAYS IN GARTER STITCH WHERE EVERY ROW IS KNITTED.

Beg at left sleeve, using 9mm needles, cast on 22(26)sts. knit 4 rows, change to 10mm needles.

## FINISHING:

Sew side and sleeve seams.