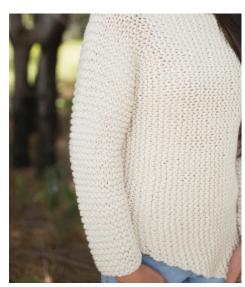

#### TENSION:

10sts and 18 rows = 10cm over Garter Stitch using 10mm needles.

**SKPO** – skip 1, knit 1, pass slipped stitch over

st(s) – stitch(es)

tog - together

GARMENT IS WORKED SIDE WAYS IN GARTER STITCH WHERE EVERY ROW IS KNITTED.

Beg at left sleeve, using 9mm needles, cast on 22(26)sts. knit 4 rows, change to 10mm needles.