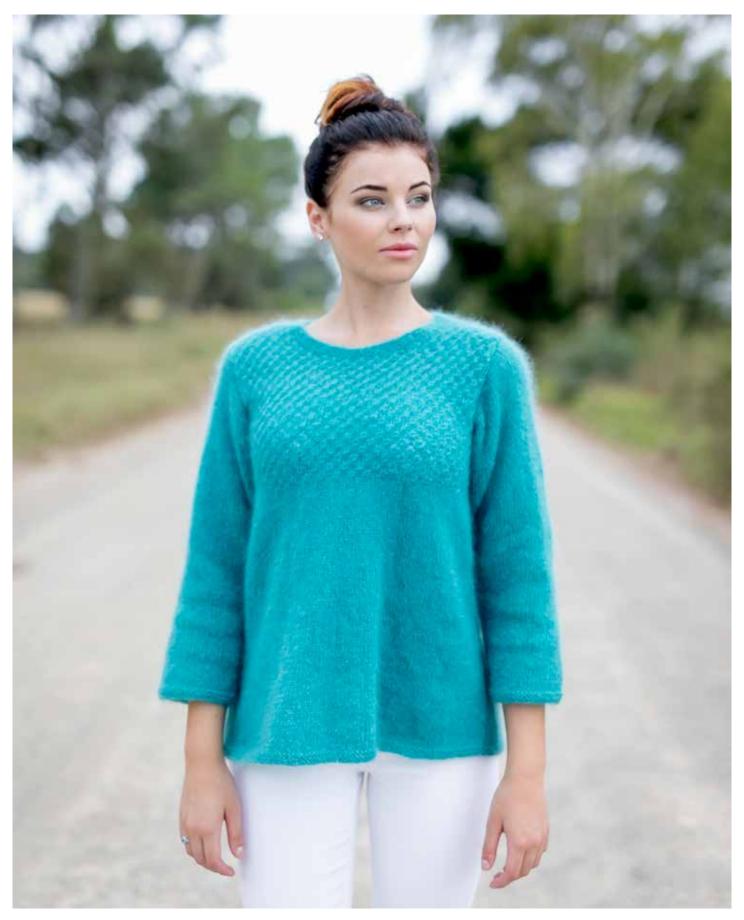

## AE - 6013 TUNIC

### ORIGINAL GARMENT: 87cm.

| To Fit Bust           | 81cm | 87cm | 91cm | 97cm  |  |
|-----------------------|------|------|------|-------|--|
| Measurement all Round | 88cm | 92cm | 96cm | 104cm |  |
| Length to Top         | 61cm | 61cm | 66cm | 67cm  |  |
| Sleeve Seam           | 44cm | 44cm | 45cm | 45cm  |  |

#### YOKE:

Work in **star patt** for 5(5,7,7)cm end with WSF.

#### SHAPE ARMHOLE:

Cast off 3sts at the beg of next 2 rows, 2sts at the beg of next 6 rows and st at each end of next and every row until 73(77,85,89)sts rem. Work straight in patt until armhole measures 21(21,22,23)cm end with WSF.