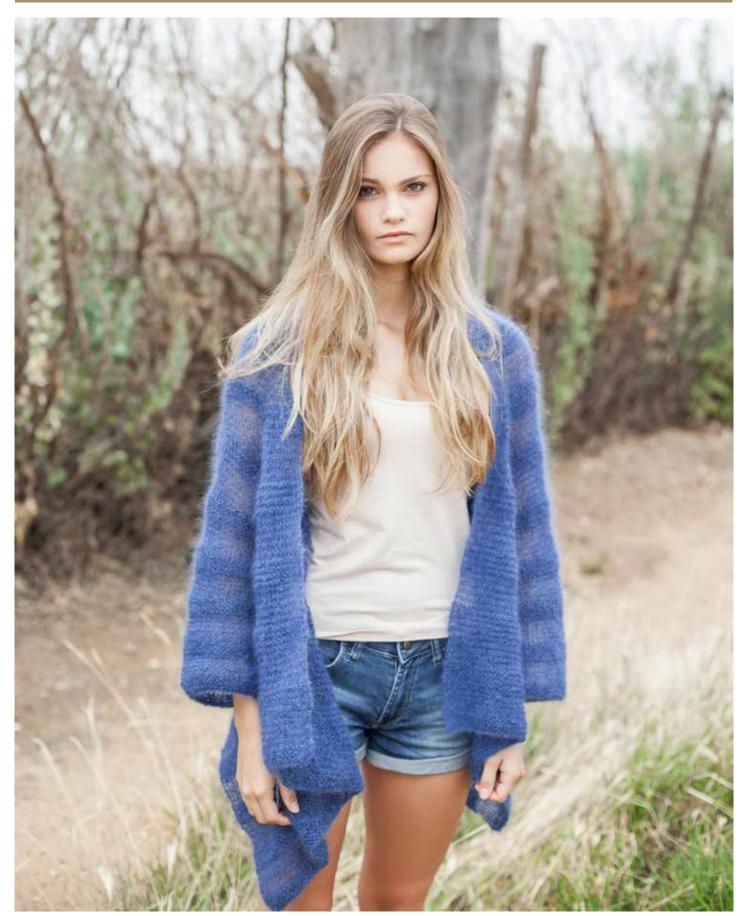

# AE - 6008 WATERFALL CARDIGAN

## ORIGINAL GARMENT: 86 - 91cm.

| To Fit Bust        | 71 - 80cm | 86 - 91cm |
|--------------------|-----------|-----------|
| Length to shoulder | 60cm      | 60cm      |
| Sleeve lenght      | 42cm      | 46cm      |

### **MATERIALS:**

4(4) Balls **HOPE** 50g Colour - 6135

5mm Knitting needles

#### NOTE:

Main section knitted sideways starting at right front.

#### PATTERN:

With 5mm needles and 2 strand of yarn cast on 100(110)sts and work in **stripe patt** from 1<sup>st</sup> - 18<sup>th</sup> row, 5(6)times then from 1<sup>st</sup> - 4<sup>th</sup> row once more.