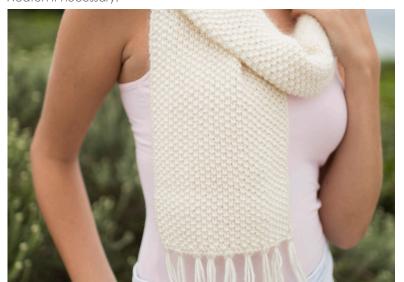

## AE - 10005 MOSS SCARF

#### **TEXTURED MOSS SCARF:**

Using 6.5mm knitting needles, cast on 31sts. Work in single moss stitch until work measures 143cm. cast off loosely.