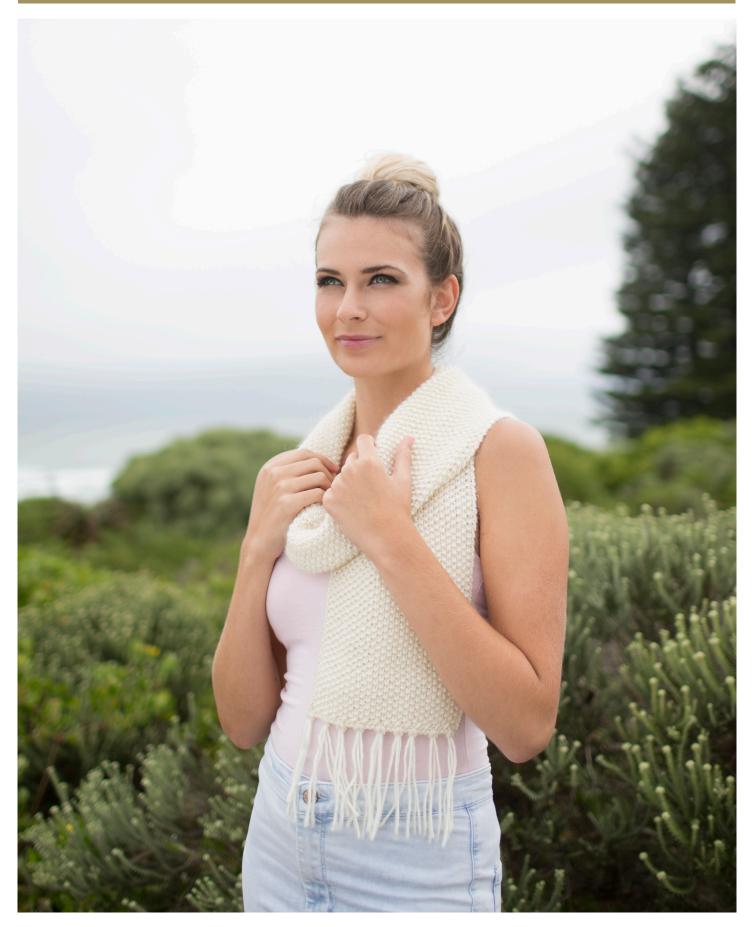

## AE - 10005 MOSS SCARF

#### ORIGINAL GARMENT: ONE SIZE FITS ALL

Finished Garment Measurements:

Length: (Without Tassles) 143cm Width: 19cm

#### **TEXTURED MOSS SCARF:**

Using 6.5mm knitting needles, cast on 31sts. Work in single moss stitch until work measures 143cm. cast off loosely.

#### TASSELS:

Space evenly in every 3rd st. Cut pieces about 29cm long. Use 2 strands per tassel. Fold in half attach. Neaten if necessary.